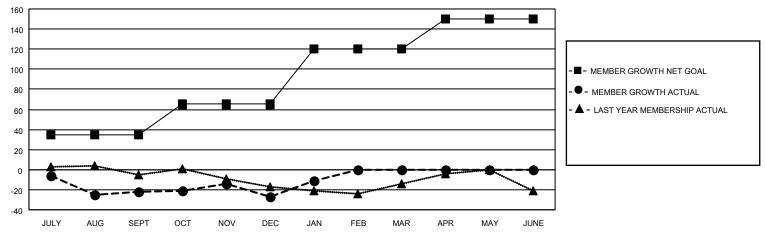

## GOALS AND ACTUAL MEMBERS CUMULATIVE

| DROPPED CLUBS: 1 |     | 31 CLUBS OF 50 ADDED 1 OR<br>MORE NEW MEMBERS | GENDER DISTRIBUTION                 |                              |  |
|------------------|-----|-----------------------------------------------|-------------------------------------|------------------------------|--|
|                  |     | INONE NEW MEMBERS                             | MALE<br>FEMALE                      | 689 (56.61%)<br>527 (43.30%) |  |
| DROPPED MEMBERS  |     |                                               | NON BINARY PREFER NOT TO ANSWER     | 0 (0.00%)<br>1 (0.08%)       |  |
| DECEASED         | 16  |                                               | TREFERENCE TO ANSWER                | 1 (0.0070)                   |  |
| CLUB CANCELLED   | 5   | CLICK HERE FOR CUMULATIVE                     | TOTAL FAMILY UNIT MEMBERS           | 327                          |  |
| OTHER            | 105 | MEMBERSHIP DATA                               |                                     |                              |  |
| TOTAL 126        |     |                                               | FAMILY MEMBERS PAYING HALF DUES 170 |                              |  |
|                  |     |                                               |                                     |                              |  |